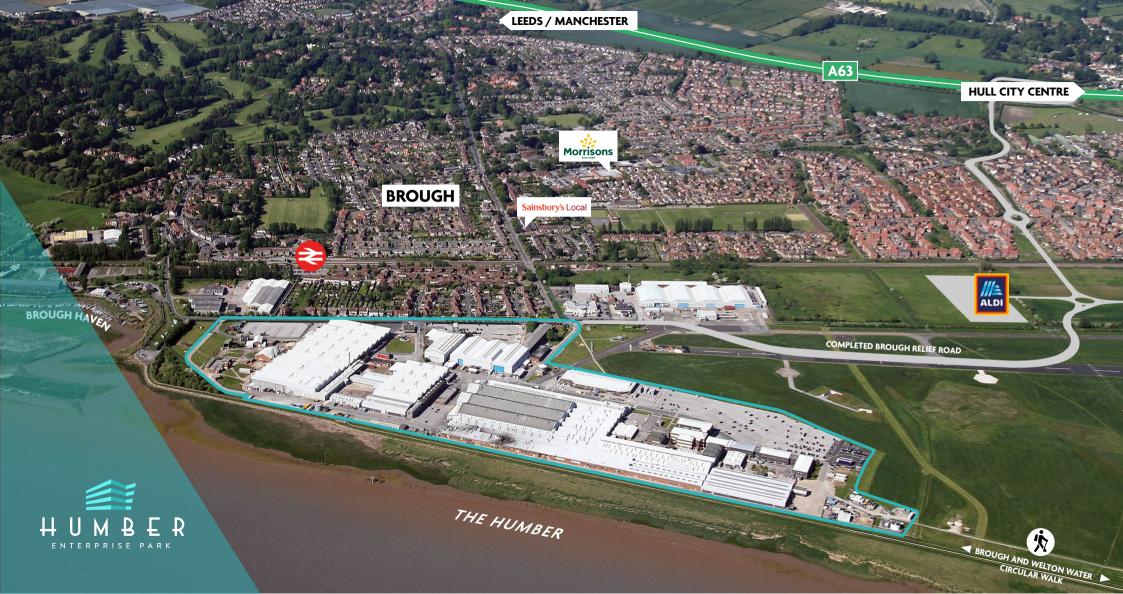

## A PERFECTED DESTINATION FOR ALL

Humber Enterprise Park is situated on a site of 79 Acres and comprises high grade production/ storage units, offices and business space.

The Park offers a secure, well managed environment, catering for any size of company. Offering incubator and grow-on space for young businesses, to large stand alone facilities for more established organisations. The available accommodation has undergone extensive refurbishment to suit the requirements of occupiers who seek a perfect balance between location, facilities and environment.

## LOCATION

Humber Enterprise Park is located to the west of Hull City Centre and is ideally positioned for access to the national motorway network being a short distance from the M62, M18, A1(M) and M1 Motorways.

The Park is also adjacent to the mainline railway station of Brough with daily services to the north of England and King's Cross.

> NEW RELIEF ROAD WITH GOOD LINKS TO LEEDS, DONCASTER AND NORTH LINCOLNSHIRE