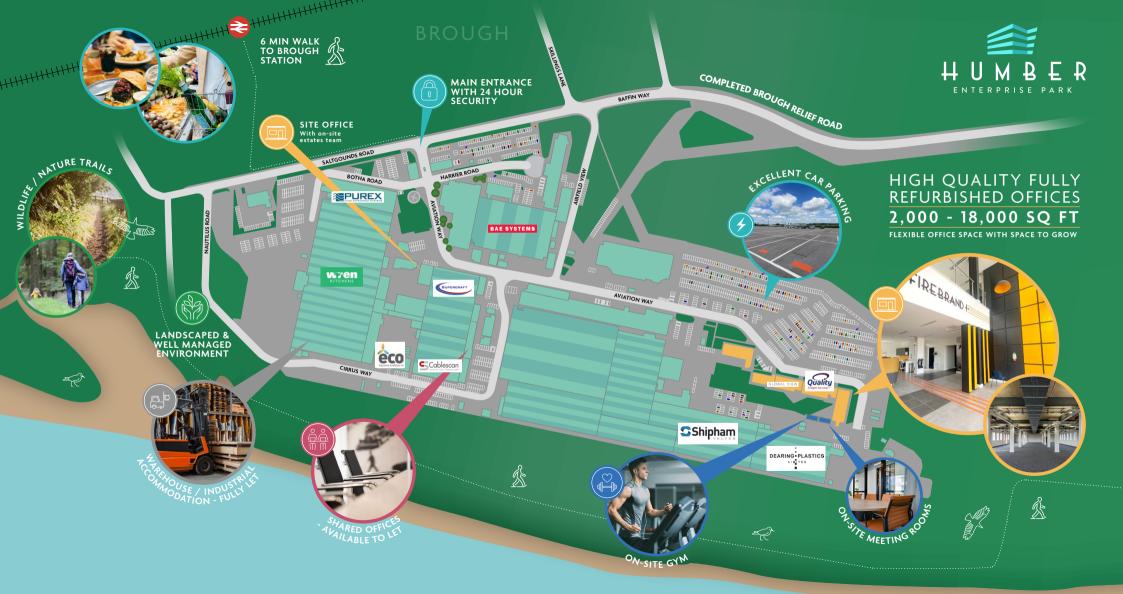

## A PERFECTED DESTINATION FOR ALL

Humber Enterprise Park is situated on a site of 79 Acres and comprises high grade production/ storage units, offices and business space.

The Park offers a secure, well managed environment, catering for any size of company. Offering incubator and grow-on space for young businesses, to large stand alone facilities for more established organisations. The available accommodation has undergone extensive refurbishment to suit the requirements of occupiers who seek a perfect balance between location, facilities and environment.

MIXED USE DESTINATION

FANTASTIC WORK-LIFE CONNECTIONS BALANCE BY ROAD & RAIL

WALK TO THE