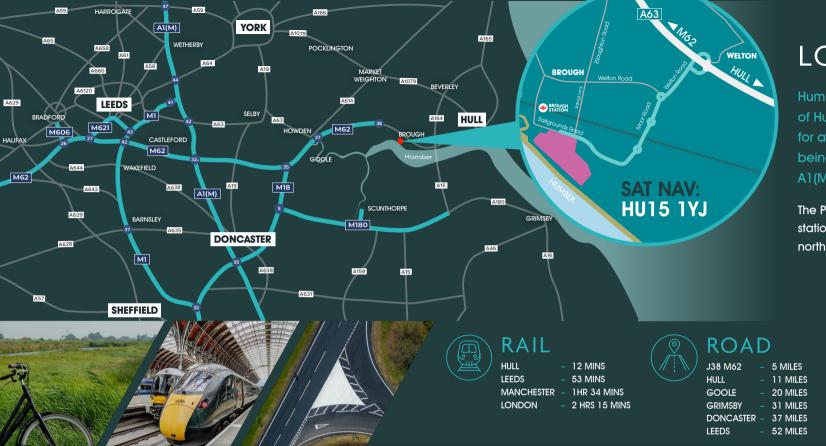

## LOCATION

Humber Enterprise Park is located to the west of Hull City Centre and is ideally positioned for access to the national motorway network being a short distance from the M62, M18, A1(M) and M1 Motorways.

The Park is also adjacent to the mainline railway station of Brough with daily services to the north of England and King's Cross.

> NEW RELIEF ROAD WITH GOOD LINKS TO LEEDS, DONCASTER AND NORTH LINCOLNSHIRE